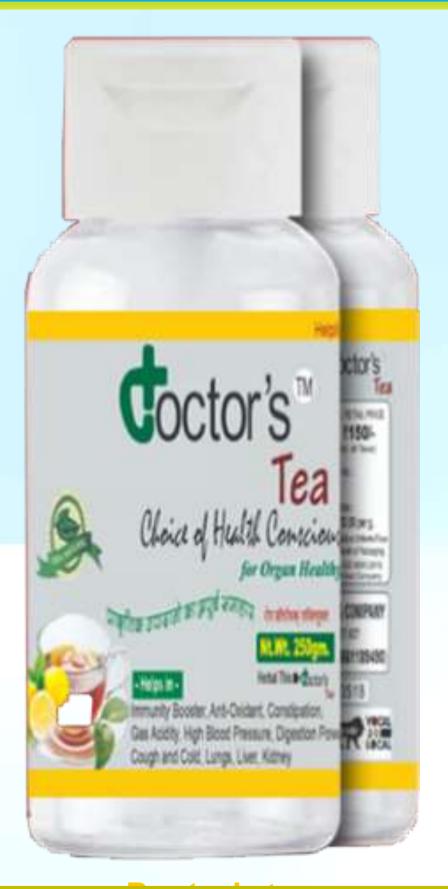

## About us:

We sell tea decoction named as doctor's tea which is one of its kind. We bring you an instant tea decoction which can make tea making easy and healthy. We use all natural and organic ingredients to make our products. We stick to traditional process while manufacturing our products. Our product is manufactured under strict supervision of experts. All ayurvedic products along with traditional process of making make our products unique and healthy. The excellence and benefits of our products has managed us to gather many certificates from different authorities of India.

## The choice of health consciousness

- Helps in -**Immunity Booster** Anti-Oxidant Constipation **Gas Acidity High Blood Pressure Digestion Power Cough and Cold** Lungs Liver Kidney

Add 10 ml of doctor's tea to 100ml of hot water to experience the perfect taste!

## At just Rs. 299/- only

By purchasing 500g of doctor's tea (250g x 2)